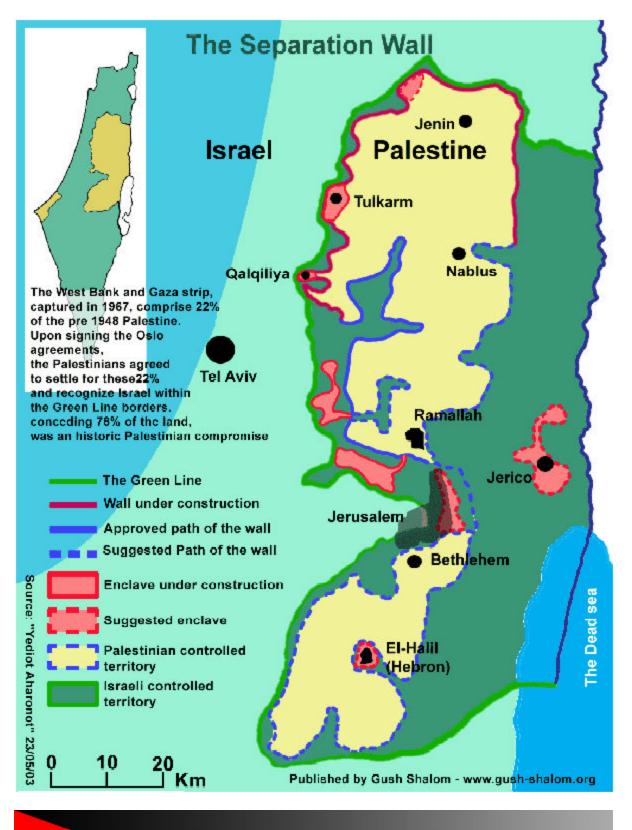

## STOP THE APARTHEID WALL!!

Israel is building a wall through the occupied West Bank, isolating millions of Palestinians in walled prisons

## Stats and facts about the wall:

- Israel's Apartheid Wall is 4 times longer and twice as high as the Berlin Wall, with razor wire, armed sniper towers, trenches, cameras, and military patrols.
- The first section of the Wall will confine 1.5 million Palestinian men, women, and children into an area that's less than half the size of Delaware.
- More than 200,000 Palestinians will be faced with expulsion.
- The Wall has reduced the amount of water available to Palestinians by 1,024,987,560 gallons per year
- Israeli soldiers have uprooted over 102,320 olive trees to build the wall. Olive trees can take 100 years to mature, and are vital to the Palestinian economy and way of life.
- 40,000 acres of land have already been confiscated, hundreds of homes have been demolished, and many farms have been seized to build the wall.